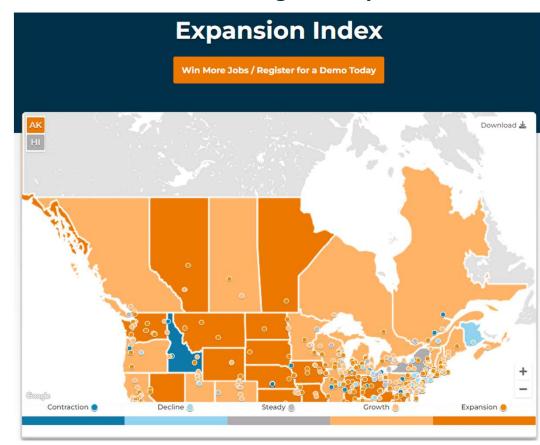

rts, Swimming Pools, Demolition (Civil), Electrical Work (Civil), Fencing, Machinery & Supplies, Pavement Markers, Tunnels, Miscellan.

27

Construct connect

## **Canadian Private & Public Construction Spending Trends**



Construction Starts (\$, Billions CAD), 12-month moving average

## **Canadian Mega Project Preconstruction Outlook**

- Between 4Q24 and 4Q2028 there are nearly \$330B in potential mega projects.
- 2025 has \$136B in anticipated mega projects



Source: ConstructConnect Project Leads, data presented as the sum of quarterly values.

## **Canadian Mega Project Outlook**

- Industrial and Transportation Terminal projects will lead mega project spending in 2025-2028.
- 12 categories collectively labeled "All Others" amount to less than 20% of all mega project spending.





## Future Trends are Available for Free Using Our Expansion Index

#### D construct connect

## Many of the above resources are **FREELY** available





#### **Construction Economy Reporting**

Resource data may be used in publications with attribution to ConstructConnect and, where applicable, the ConstructConnect economist.



#### **Construction Economy Snapshot**

Monthly Construction starts include the total estimated dollar value and square footage of all nonresidential projects on which ground is broken.



**Construction Starts Forecast** 

Quarterly A 5-year forecast of construction starts by type of structure and by state as well as drivers influencing each building sector.



#### Put-in-Place Forecast

Quarterly A 5-year forecast of work-inprogress payments, created in partn