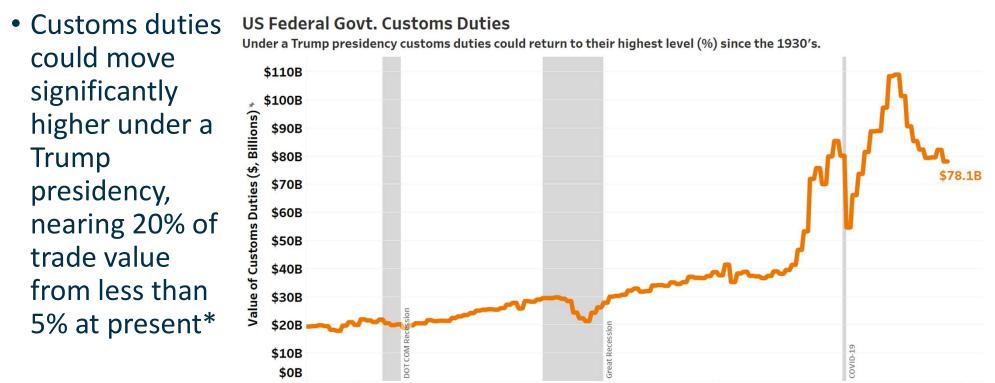

*Canadian and US Central Bank Policy Comparison** US and Canadian monetary policy has been very similar over history 6% Canada Target Overnight Rate 5% US Federal Funds Effective Rate 4.66% Rate (%) %5 %5 3.75% 2% Recession 1% 0% 2000 2002 2004 2006 2008 2010 2012 2014 2016 2018 2020 2022 2024 2026 Denstruct connect. Source: Federal Reserve Bank, Bank of Canada

## **International Trade Impact on Total Economic Activity**

- The US remains Canada's overwhelming trade partner, consuming 77% of CAN exports.
- CAN exports to the US amount to 20% of CAN GDP

 US exports to CAN represent 1.2% of US GDP.



Source: Trademap.org – Canada exported \$441B of a total \$568B in goods and services (\$, USD) to the US in 2023 <sup>11</sup>

#### D construct connect

2020

Denstruct connect.

## Trade



\*As reported by the Wall Street Journal "A Second Trump Presidency Stand to Radically Remake World Trade", 10/16/2024

2005

2010

2015

2000

Source: US Bureau of Economic Analysis

2025

## A \$500 Billion Trade Opportunity That Continues to Knock

## Top 10 Russian Exports @ 2023

| Rank | Peak Value of Top 10 Russian Exports (\$ Bil.) |    |     |  |  |  |  |
|------|------------------------------------------------|----|-----|--|--|--|--|
| 1    | Mineral Fuels & Oils                           | \$ | 386 |  |  |  |  |
| 2    | Precious stones/metals                         | \$ | 26  |  |  |  |  |
| 3    | Iron and Steel                                 | \$ | 24  |  |  |  |  |
| 4    | Fertilisers                                    | \$ | 21  |  |  |  |  |
| 5    | Cereals