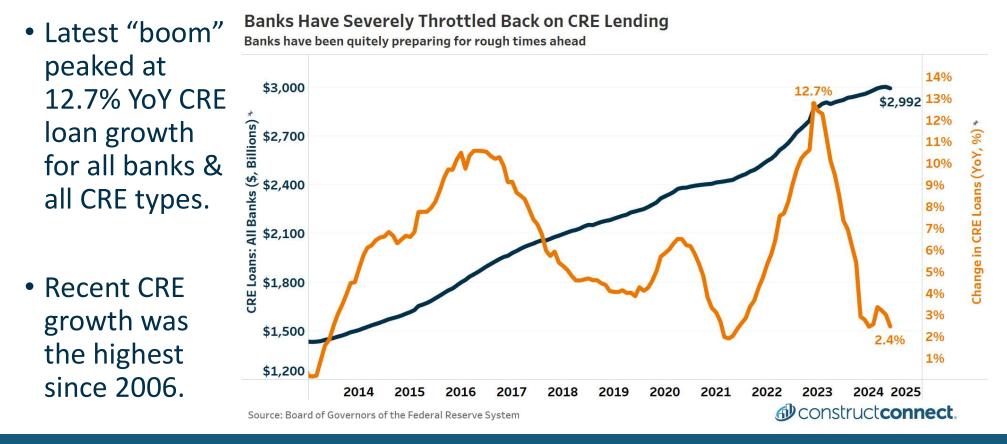

| \$54.4   | \$102.3 | \$68.3 |
| 2027      | \$628.7   | \$322.1   | \$55.5  | \$58.3   | \$120.6 | \$72.1 |
| 2028      | \$620.8   | \$320.0   | \$56.7  | \$60.9   | \$114.7 | \$68.6 |
| 2029      | \$595.1   | \$294.0   | \$66.7  | \$58.1   | \$118.1 | \$58.2 |
| 2025-2029 | \$3,041.8 | \$1,527.3 | \$361.1 | \$282.6  | \$538.0 | \$332. |

Commercial Mortgage Maturities by Lender Type (\$ Billion)

Source: Trepp Inc., based on Federal Reserve Flow of Funds Data

CRE Loans Coming Due in 2024 Balloon by 41%, to \$929 Billion, as Loans that Matured in 2023 Weren't Paid Off but Extended

by Wolf Richter • Feb 12, 2024 • 92 Comments

Source: https://www.trepp.com/trepptalk/cre-mortgage-maturities-debt-outstanding-q1-2024



## Banks Are Correcting As They Move Into Self-Preservation Mode



#### Denstruct connect.

## Labor



#### **Immigration Trends in Canada**

- Immigration presents a significant positive opportunity to Canada's economy overall and within construction specifically.
- What these people look like is changing.



D construct connect

### Labor Training is a MUST:



#### Construction Wages Have Risen with Inflation, Hours Remain Unchanged

Workers' wages have moved with inflation while hours remain flat (hours and wages indexed to 2007 = 100)





## Average weekly earnings by industry of hourly workers (excl. overtime), current dollars \$CAD

|             | Construction                                          | North American Industry Classification System (NAICS)  | 2019     | 2020     | 2021     | 2022     | 2023     |
|-------------|----------------