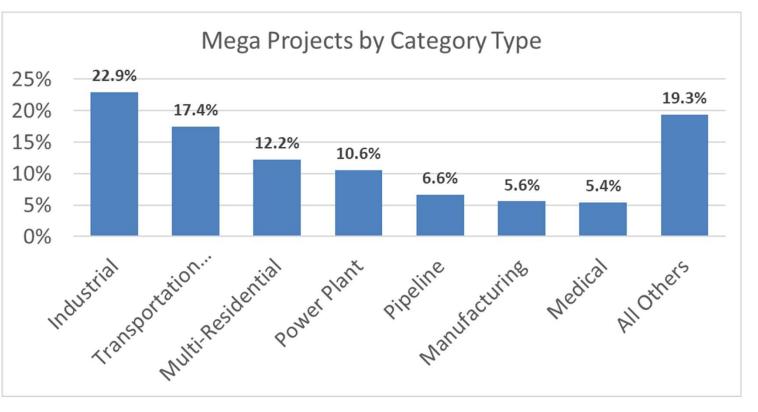

ourts, Swimming Pools, Demolition (Civil), Electrical Work (Civil), Fencing, Machinery & Supplies, Pavement Markers, Tunnels, Miscellan.

27

Construct connect

## **Canadian Private & Public Construction Spending Trends**



Construction Starts (\$, Billions CAD), 12-month moving average

## **Canadian Mega Project Preconstruction Outlook**

- Between 4Q24 and 4Q2028 there are nearly \$330B in potential mega projects.
- 2025 has \$136B in anticipated mega projects



Source: ConstructConnect Project Leads, data presented as the sum of quarterly values.

## **Canadian Mega Project Outlook**

- Industrial and Transportation Terminal projects will lead mega project spending in 2025-2028.
- 12 categories collectively labeled "All Others" amount to less than 20% of all mega project spending.





## Future Trends are Available for Free Using Our Expansion Index

#### D construct connect

## Many of the above resources are **FREELY** available





#### **Construction Economy Reporting**

Resource data may be used in publications with attribution to ConstructConnect and, where applicable, the ConstructConnect economist.



#### **Construction Economy Snapshot**

Monthly Construction starts include the total estimated dollar value and square footage of all nonresidential projects on which ground is broken.



**Construction Starts Forecast** 

Quarterly A 5-year forecast of construction starts by type of structure and by state as well as drivers influencing each building sector.



#### Put-in-Place Forecast

Quarterly A 5-year forecast of work-inprogress payments, created in par