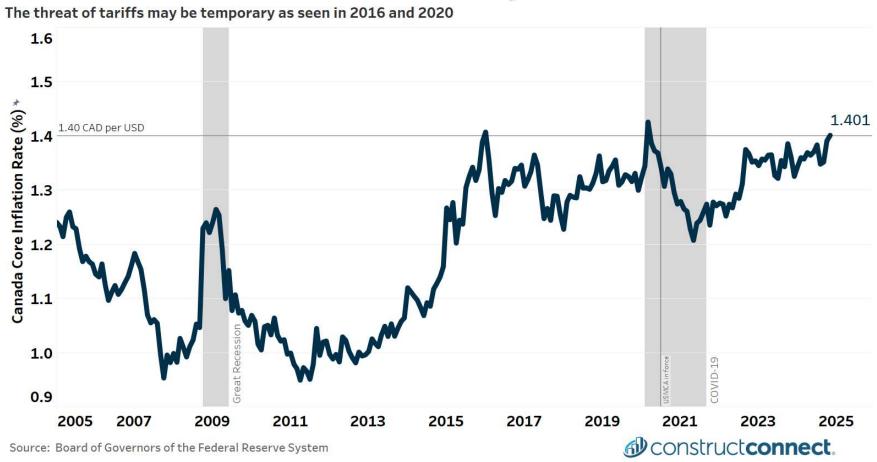

--------------------|----|-----|--|--|--|--|
| 1    | Mineral Fuels & Oils                     | \$ | 143 |  |  |  |  |
| 4    | Precious stones/metals                   | \$ | 28  |  |  |  |  |
| 8    | Wood and articles thereof                | \$ | 13  |  |  |  |  |
| 9    | Aluminum and articles thereof            | \$ | 13  |  |  |  |  |
| 12   | Cereals                                  | \$ | 11  |  |  |  |  |
| 15   | Fertilisers                              | \$ | 10  |  |  |  |  |
| 20   | Iron and Steel                           | \$ | 10  |  |  |  |  |
| 25   | Inorganic chemicals, rare-earths metals  | \$ | 6   |  |  |  |  |
| 28   | Copper and articles thereof              | \$ | 4   |  |  |  |  |

Russian mineral fuels and oils exports have decreased by \$120B since YE 2022



Will the Canadian Dollar's Valuation be Threatened by Tariffs?

#### Inventory levels have not adjusted to a post-pandemic world and remain concerningly high Inventory to Manufacturing Shipments Ratio\* 2.4 2.2 2.0 1.8 1.8 1.6 1.4 1.2 Great Recession 1.0 COVID-19 0.8 2005 2007 2009 2011 2015 2017 2019 2021 2023 2025 2013 Construct connect. Source: Statistics Canada

#### **Canadian Inventory and Manufacturing Shipments**

#### D construct connect

## **Population Trends in Canada**

- Population growth of 3.6% in the 12-months ending Sep2024.
- 9.9% growth in last 5-years
- Immigration has been the key contributor to population growth acceleration.



## But Long-Run Population Trends Have Consequences...

- Investors have crowded into the housing market, pushing up prices and challengin