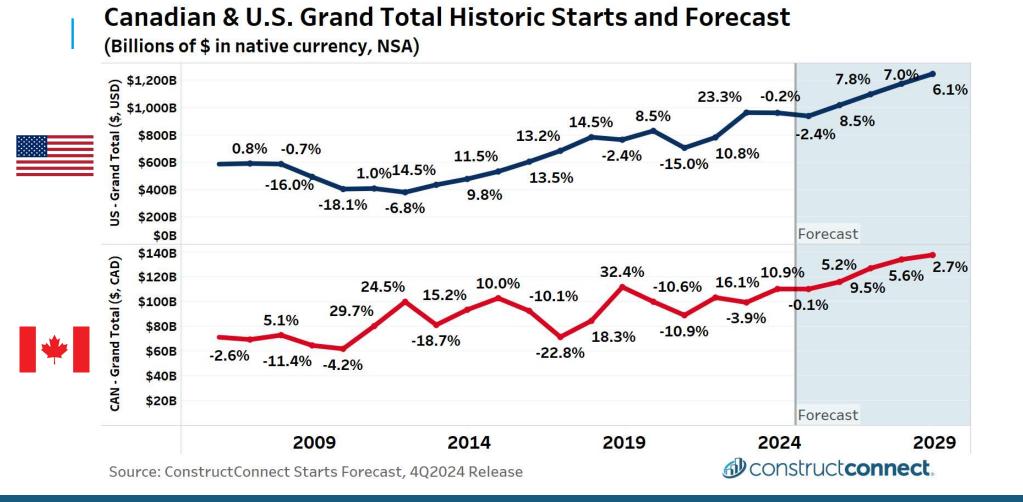

s Skewing Towards Multifamily

Multiple unit starts remain elevated while single family units, down 50% since peaking in late 2021 are at decades lows. Values represent total starts over trailing 12-months



## **Canada in the Big Picture:**

- Under-investment in energy in past years has curbed today's production opportunities
  - 11% production growth vs. 24% in USA
  - Missed opportunities in LNG exporting
- The latest trend in Canadian immigrant is of the rise in less skilled/educated workers.
- CAN's central bank is lowering rates faster than the US which will weaken CAN\$ (already down 11% in last 3-years)
- The housing picture is distorted by regulations and taxation.

Canadian & U.S. Nonresidential Building Historic Starts and Forecast



(Billions of \$ in native currency, NSA)



## Macroeconomic conditions a.k.a. the "Economic Terrain"

| Canada Type-of-Structure Construction 'Starts' Forecast - Winter 2024<br>(\$ Billions CAD) |        |        |        |        |       |       |        |  |  |  |
|--------------------------------------------------------------------------------------------|--------|--------|--------|--------|-------|-------|--------|--|--|--|
|                                                                                            | Actua  |        | ,      |        |       |       |        |  |  |  |
|                                                                                            | 2022   | 2023   | 2024   | 2025   | 2026  | 2027  | 2028   |  |  |  |
| Main Categories