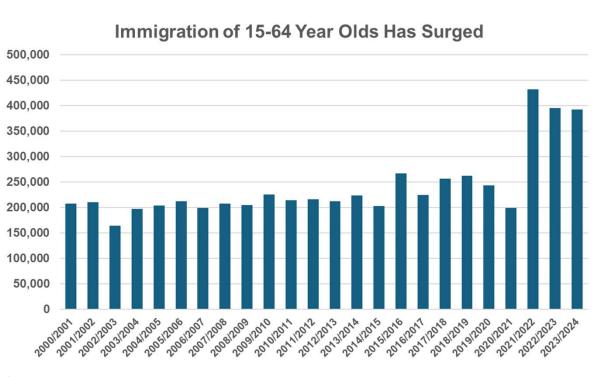

| \$118.1 | \$58.2 |
| 2025-2029 | \$3,041.8 | \$1,527.3 | \$361.1 | \$282.6  | \$538.0 | \$332. |

Commercial Mortgage Maturities by Lender Type (\$ Billion)

Source: Trepp Inc., based on Federal Reserve Flow of Funds Data

CRE Loans Coming Due in 2024 Balloon by 41%, to \$929 Billion, as Loans that Matured in 2023 Weren't Paid Off but Extended

by Wolf Richter • Feb 12, 2024 • 92 Comments

Source: https://www.trepp.com/trepptalk/cre-mortgage-maturities-debt-outstanding-q1-2024



## Banks Are Correcting As They Move Into Self-Preservation Mode



#### Denstruct connect.

## Labor



#### **Immigration Trends in Canada**

- Immigration presents a significant positive opportunity to Canada's economy overall and within construction specifically.
- What these people look like is changing.



D construct connect

### Labor Training is a MUST:



#### Construction Wages Have Risen with Inflation, Hours Remain Unchanged

Workers' wages have moved with inflation while hours remain flat (hours and wages indexed to 2007 = 100)





## Average weekly earnings by industry of hourly workers (excl. overtime), current dollars \$CAD

|             | Construction                                          | North American Industry Classification System (NAICS)  | 2019     | 2020     | 2021     | 2022     | 2023     |
|-------------|-------------------------------------------------------|--------------------------------------------------------|----------|----------|----------|----------|----------|
| r<br>N<br>C |                                                       | Utilities