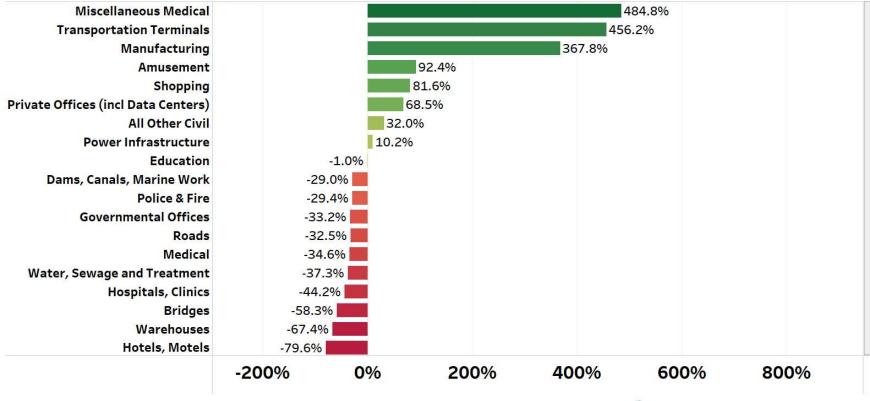

| 13.7%  | 1.2%   | -31.2% | 28.0% | 10.7% | 7.7%  | 5.4%  |  |  |  |
| All Other Civil (Power, Pipelines, etc.                                                    | 5.9    | 8.7    | 13.3   | 13.2  | 14.6  | 15.4  | 15.8  |  |  |  |
| (Yr/yr % change)                                                                           | 0.8%   | 48.1%  | 53.0%  | -0.4% | 10.0% | 5.4%  | 3.0%  |  |  |  |

Source of actuals: ConstructConnect "Insight" / Forecasts: Oxford Economics and ConstructConnect / Table: ConstructConnect

Source of actuals: ConstructConnect "Insight" / Forecasts: Oxford Economics and ConstructConnect / Table: ConstructConnect

#### Construct connect



## **Canadian Construction Starts Spending Varies Widely By Category**

(Year-to-date change in dollar spending, %)



Source: ConstructConnect Industry Snapshot

Denstruct connect.



CANADA 2025 Full Year Forecast Outlook by SubCategory

Note: Miscellaneous Civil includes includes Parks, Landscaping, Railroad & Subway, Sidewalks, Curbs, Gutters, Military Non Building, Athletic Fields & Courts, Swimming Pools, Demolition (Civil), Electrical Work (Civil), Fencing, Machinery & Supplies, Pavement Markers, Tunnels, Miscellan.

27

Construct connect

## **Canadian Private & Public Construction Spending Trends**



Construction Starts (\$, Billions CAD), 12-month moving average

## **Canadian Mega Project Preconstruction Outlook**

- Between 4Q24 and 4Q2028 there are nearly \$330B in potential mega projects.
- 2025 has \$136B in anticipated mega projects



Source: ConstructConnect Project Leads, data present