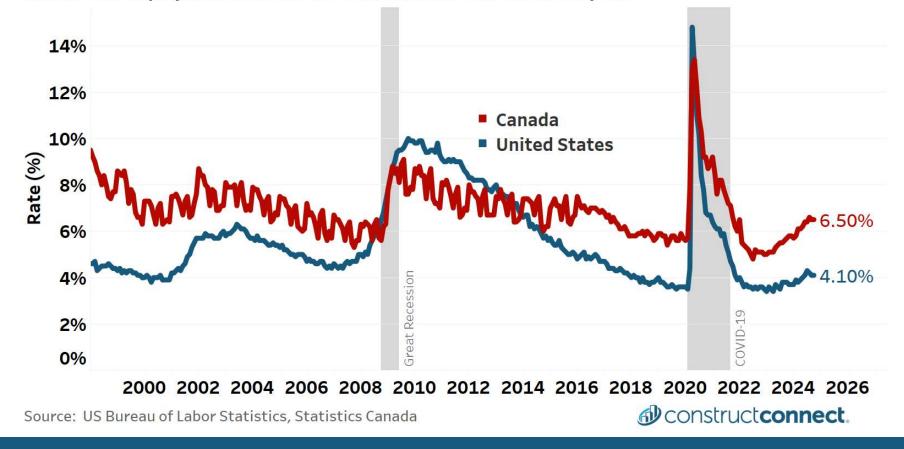

rowth year-on-year "YoY", %) 2020 Q4 2021 Q2 2021 Q3 2021 Q4 2022 Q2 2022 Q3 2022 Q4 2024 Q3 2021 Q1 2022 Q1 2023 Q1 2024 Q1 2023 Q2 2023 Q4 2024 Q2 2020 Q1 2020 Q2 2020 Q3 2023 Q3 12% 9.8% 9.8% 10% Canada United States 8% Real GDP Change (YoY, %) 5.3% 5.2% 5.1% 4.8% 4.6% 4.3% 4.3% 4.4% 6% 3.5% 3.4% 3.2% 3.1% 3.0% 2.9% 2.7% 2.9% 2.4% 2.5% 4% 2.0% 2.1% 1.8% 1.6% 1.2% 1.1% %6.0 0.8% 0.8% 0.7% 2% 0% -0.1% -1.3% -2% -1.6% -1.9% -4% -4.0% -4.3% -5.5% -6% -8% -10% -9.7% -12%

Source: Bureau of Economic Analysis

D construct connect.

7

Denstruct connect.

## Inflation Concerns Have Largely Subsided

This will give the Bank of Canada Breathing Room to Lower Interest Rates



## **Canadian and US Broad Unemployment Trends**

Canada's unemployment rate has risen much faster over the last 2-years



## **Canadian and US Central Bank Policy Comparison** US and Canadian monetary policy has been very similar over history 6% Canada Target Overnight Rate 5% US Federal Funds Effective Rate 4.66% Rate (%) %5 %5 3.75% 2% Recession 1% 0% 2000 2002 2004 2006 2008 2010 2012 2014 2016 2018 2020 2022 2024 2026 Denstruct connect. Source: Federal Reserve Bank, Bank of Canada

## **International Trade Impact on Total Economic Activity**

- The US remains Canada's overwhelming trade partner, consuming 77% of CAN exports.
- CAN exports to the US amount to 20% of CAN GDP

 US exports to CAN represent 1.2% of US GDP.



Source: Trademap.org – Canada exported \$441B of a total \$568B in goods and services (\$, USD) to the US in 2023 <sup>11</sup>

#### D construct connect

2020

Denstruct connect.

## T