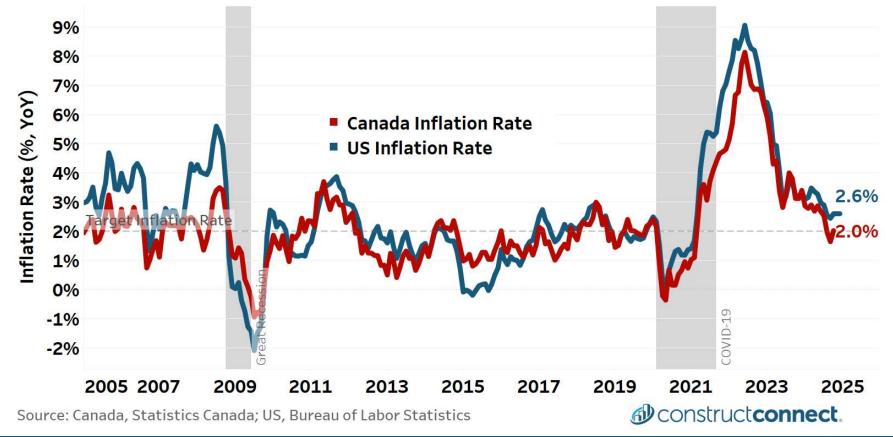

cted path & terrain.

#### Higher Interest Rates Are Having a Slowing Effect on Economic Growth Across North America, (GDP growth year-on-year "YoY", %) 2020 Q4 2021 Q2 2021 Q3 2021 Q4 2022 Q2 2022 Q3 2022 Q4 2024 Q3 2021 Q1 2022 Q1 2023 Q1 2024 Q1 2023 Q2 2023 Q4 2024 Q2 2020 Q1 2020 Q2 2020 Q3 2023 Q3 12% 9.8% 9.8% 10% Canada United States 8% Real GDP Change (YoY, %) 5.3% 5.2% 5.1% 4.8% 4.6% 4.3% 4.3% 4.4% 6% 3.5% 3.4% 3.2% 3.1% 3.0% 2.9% 2.7% 2.9% 2.4% 2.5% 4% 2.0% 2.1% 1.8% 1.6% 1.2% 1.1% %6.0 0.8% 0.8% 0.7% 2% 0% -0.1% -1.3% -2% -1.6% -1.9% -4% -4.0% -4.3% -5.5% -6% -8% -10% -9.7% -12%

Source: Bureau of Economic Analysis

D construct connect.

7

Denstruct connect.

## Inflation Concerns Have Largely Subsided

This will give the Bank of Canada Breathing Room to Lower Interest Rates



## **Canadian and US Broad Unemployment Trends**

Canada's unemployment rate has risen much faster over the last 2-years



## **Canadian and US Central Bank Policy Comparison** US and Canadian monetary policy has been very similar over history 6% Canada Target Overnight Rate 5% US Federal Funds Effective Rate 4.66% Rate (%) %5 %5 3.75% 2% Recession 1% 0% 2000 2002 2004 2006 2008 2010 2012 2014 2016 2018 2020 2022 2024 2026 Denstruct connect. Source: Federal Reserve Bank, Bank of Canada

## **International Trade Impact on Total Economic Activity**

- The US remains Canada's overwhelming trade partner, consuming 77% of CAN exports.
- CAN exports to the US amount to 20% of CAN GDP

 US exports to CAN represent 1.2% of US GDP.



Source: Trademap.org – Canada exported \$441B of a total \$56