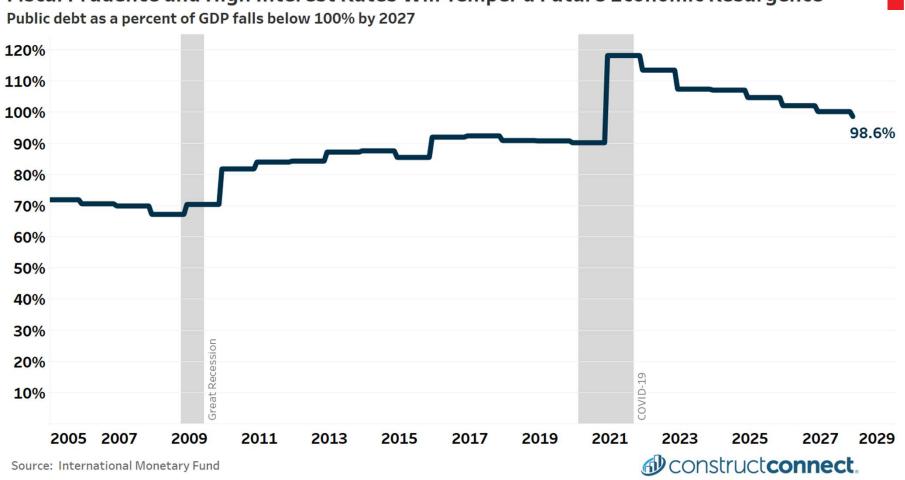

struct connect.

# **Operational Considerations in the Construction Space**

#### D construct connect.

## The Remaining Actionable Pieces of the Puzzle:

**Labor:** How you find and build-up your labor resources?

**Finance:** How will you use & access capital?

**Strategy**: How will use this knowledge to make smart and profitable decisions for your firm?



D construct connect.

## **Financial Markets Are Ready For Dovish Policy Support**

**Refinancing of** home mortgages has sapped Canadian discretionary spending far more than in the U.S. where 30year mortgages rates have allowed most homeowners to avoid spending more on their housing.

#### **Key Canadian Economic Rates**

Quickly falling inflation and rising unemployment should promote further rate cuts



#### Construct connect





Fiscal Prudence and High Interest Rates Will Temper a Future Economic Resurgence

36



## Banks Have Over \$3T in CRE They Need to Refinance by 2029, yet nearly \$1T of that is due this year.

| Year      | Total Due | Banks     | CMBS    | Life Cas | GSE     | Other  |
|-----------|-----------|-----------|---------|----------|---------|--------|
| 2024      | \$602.6   | \$277.6   | \$138.3 | \$48.2   | \$68.9  | \$69.5 |
| 2025      | \$598.0   | \$286.6   | \$112.6 | \$50.8   | \$82.3  | \$65.6 |
| 2026      | \$599.2   | \$304.5   | \$69.6  | \$54.4   | \$102.3 | \$68.3 |
| 2027      | \$628.7   | \$322.1   | \$55.5  | \$58.3   | \$120.6 | \$72.1 |
| 2028      | \$620.8   | \$320.0   | \$56.7  | \$60.9   | \$114.7 | \$68.6 |
| 2029      | \$595.1   | \$294.0   | \$66.7  | \$58.1   |