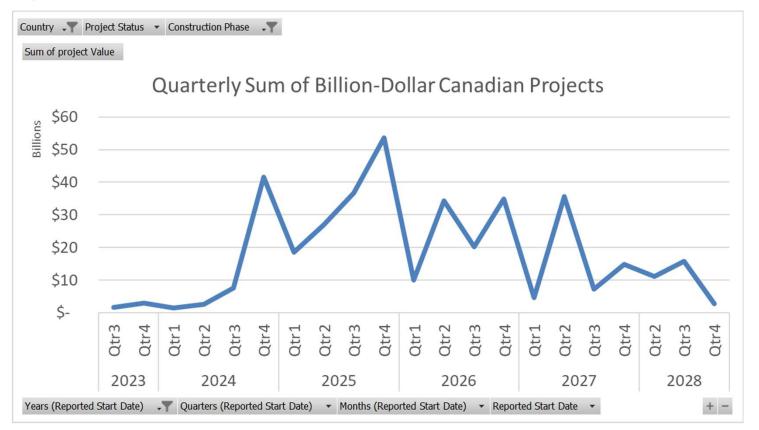

egory**

(Year-to-date change in dollar spending, %)



Source: ConstructConnect Industry Snapshot

Denstruct connect.



CANADA 2025 Full Year Forecast Outlook by SubCategory

Note: Miscellaneous Civil includes includes Parks, Landscaping, Railroad & Subway, Sidewalks, Curbs, Gutters, Military Non Building, Athletic Fields & Courts, Swimming Pools, Demolition (Civil), Electrical Work (Civil), Fencing, Machinery & Supplies, Pavement Markers, Tunnels, Miscellan.

27

Construct connect

## **Canadian Private & Public Construction Spending Trends**



Construction Starts (\$, Billions CAD), 12-month moving average

## **Canadian Mega Project Preconstruction Outlook**

- Between 4Q24 and 4Q2028 there are nearly \$330B in potential mega projects.
- 2025 has \$136B in anticipated mega projects



Source: ConstructConnect Project Leads, data presented as the sum of quarterly values.

## **Canadian Mega Project Outlook**

- Industrial and Transportation Terminal projects will lead mega project spending in 2025-2028.
- 12 categories collectively labeled "All Others" amount to less than 20% of all mega project spending.





## Future Trends are Available for Free Using Our Expansion Index

#### D construct connect

## Many of the above resources are **FREELY** available





#### **Construction Economy Reporting**

Resource data may be used in publications with attribution to ConstructConnect and, where applicable, the ConstructConnect economist.



#### **Construction Economy Snapshot**

Monthly Construction starts include the total estimated dollar value and square footage of all