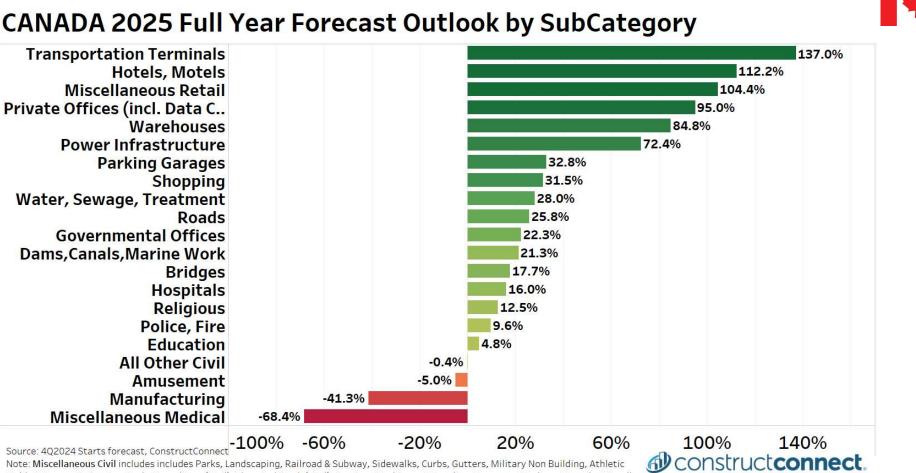

.4%  |  |  |  |
| All Other Civil (Power, Pipelines, etc.                                                    | 5.9    | 8.7    | 13.3   | 13.2  | 14.6  | 15.4  | 15.8  |  |  |  |
| (Yr/yr % change)                                                                           | 0.8%   | 48.1%  | 53.0%  | -0.4% | 10.0% | 5.4%  | 3.0%  |  |  |  |

Source of actuals: ConstructConnect "Insight" / Forecasts: Oxford Economics and ConstructConnect / Table: ConstructConnect

Source of actuals: ConstructConnect "Insight" / Forecasts: Oxford Economics and ConstructConnect / Table: ConstructConnect

#### Construct connect



## **Canadian Construction Starts Spending Varies Widely By Category**

(Year-to-date change in dollar spending, %)



Source: ConstructConnect Industry Snapshot

Denstruct connect.



CANADA 2025 Full Year Forecast Outlook by SubCategory

Note: Miscellaneous Civil includes includes Parks, Landscaping, Railroad & Subway, Sidewalks, Curbs, Gutters, Military Non Building, Athletic Fields & Courts, Swimming Pools, Demolition (Civil), Electrical Work (Civil), Fencing, Machinery & Supplies, Pavement Markers, Tunnels, Miscellan.

27

Construct connect

## **Canadian Private & Public Construction Spending Trends**



Construction Starts (\$, Billions CAD), 12-month moving average

## **Canadian Mega Project Preconstruction Outlook**

- Between 4Q24 and 4Q2028 there are nearly \$330B in potential mega projects.
- 2025 has \$136B in anticipated mega projects



Source: ConstructConnect Project Leads, data presented as the sum of quarterly values.

## **Canadian Mega Project Out