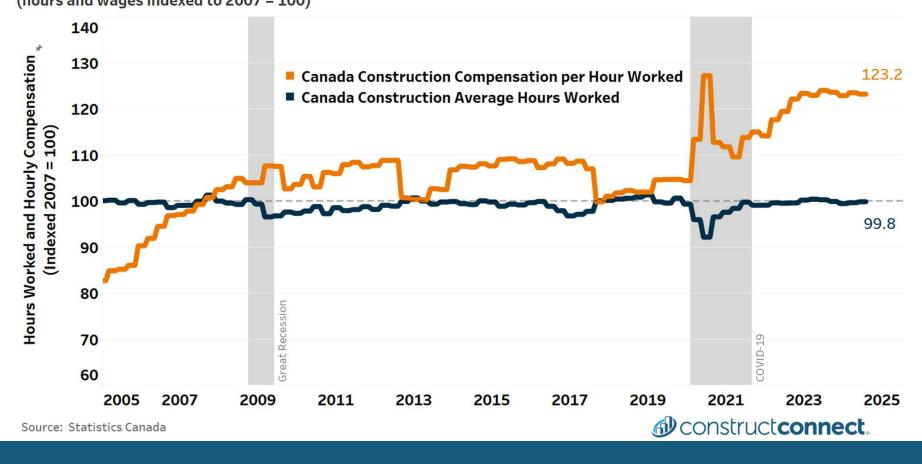

oming Due in 2024 Balloon by 41%, to \$929 Billion, as Loans that Matured in 2023 Weren't Paid Off but Extended

by Wolf Richter • Feb 12, 2024 • 92 Comments

Source: https://www.trepp.com/trepptalk/cre-mortgage-maturities-debt-outstanding-q1-2024



## Banks Are Correcting As They Move Into Self-Preservation Mode



#### Denstruct connect.

## Labor



#### **Immigration Trends in Canada**

- Immigration presents a significant positive opportunity to Canada's economy overall and within construction specifically.
- What these people look like is changing.



D construct connect

### Labor Training is a MUST:



#### Construction Wages Have Risen with Inflation, Hours Remain Unchanged

Workers' wages have moved with inflation while hours remain flat (hours and wages indexed to 2007 = 100)





## Average weekly earnings by industry of hourly workers (excl. overtime), current dollars \$CAD

|             | Construction                                          | North American Industry Classification System (NAICS)  | 2019     | 2020     | 2021     | 2022     | 2023     |
|-------------|-------------------------------------------------------|--------------------------------------------------------|----------|----------|----------|----------|----------|
| r<br>N<br>C |                                                       | Utilities                                              | 1,563.61 |          |          |          | 1,708.44 |
|             | ranks very high in<br>weekly pay (excl.<br>overtime). | Mining, quarrying, and oil and gas extraction          | 1,431.95 | 1,491.