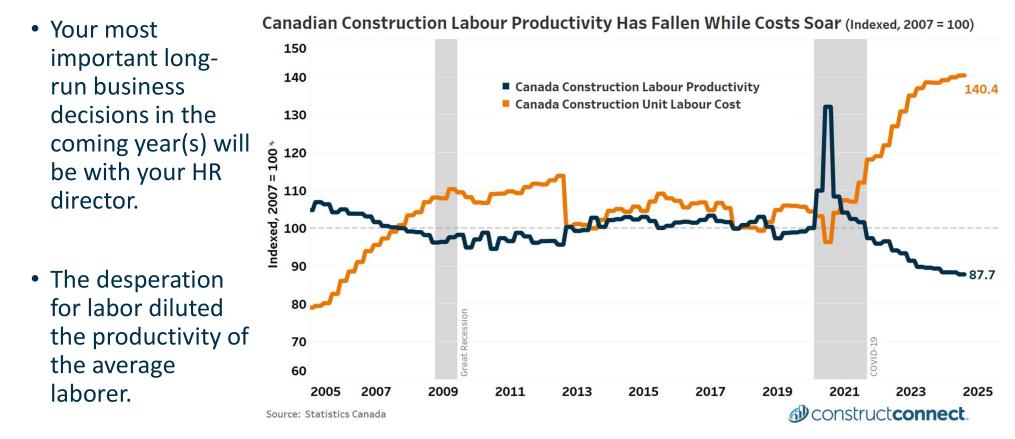

7.3 | \$361.1 | \$282.6  | \$538.0 | \$332. |

Commercial Mortgage Maturities by Lender Type (\$ Billion)

Source: Trepp Inc., based on Federal Reserve Flow of Funds Data

CRE Loans Coming Due in 2024 Balloon by 41%, to \$929 Billion, as Loans that Matured in 2023 Weren't Paid Off but Extended

by Wolf Richter • Feb 12, 2024 • 92 Comments

Source: https://www.trepp.com/trepptalk/cre-mortgage-maturities-debt-outstanding-q1-2024



## Banks Are Correcting As They Move Into Self-Preservation Mode



#### Denstruct connect.

## Labor



#### **Immigration Trends in Canada**

- Immigration presents a significant positive opportunity to Canada's economy overall and within construction specifically.
- What these people look like is changing.



D construct connect

### Labor Training is a MUST:



#### Construction Wages Have Risen with Inflation, Hours Remain Unchanged

Workers' wages have moved with inflation while hours remain flat (hours and wages indexed to 2007 = 100)





## Average weekly earnings by industry of hourly workers (excl. overtime), current dollars \$CAD

|             | Construction                                          | North American Industry Classification System (NAICS)  | 2019     | 2020     | 2021     | 2022     | 2023     |
|-------------|-------------------------------------------------------|--------------------------------------------------------|----------|----------|----------|----------|----------|
| r<br>N<br>C |                                                       | Utilities                                              | 1,563.61 |