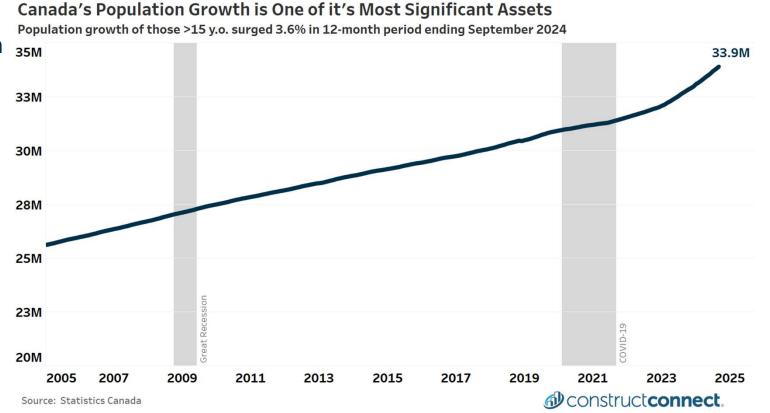

and articles thereof              | \$ | 4   |  |  |  |  |

Russian mineral fuels and oils exports have decreased by \$120B since YE 2022



Will the Canadian Dollar's Valuation be Threatened by Tariffs?

#### Inventory levels have not adjusted to a post-pandemic world and remain concerningly high Inventory to Manufacturing Shipments Ratio\* 2.4 2.2 2.0 1.8 1.8 1.6 1.4 1.2 Great Recession 1.0 COVID-19 0.8 2005 2007 2009 2011 2015 2017 2019 2021 2023 2025 2013 Construct connect. Source: Statistics Canada

#### **Canadian Inventory and Manufacturing Shipments**

#### D construct connect

## **Population Trends in Canada**

- Population growth of 3.6% in the 12-months ending Sep2024.
- 9.9% growth in last 5-years
- Immigration has been the key contributor to population growth acceleration.



## But Long-Run Population Trends Have Consequences...

- Investors have crowded into the housing market, pushing up prices and challenging family homeownership.
- Regulatory and tax hurdles prevent growth in supply of homes.



# Canadian Homebuilders Continue Working at an Accelerated Pace



Starts on new homes remains near record levels.

#### Nominal home prices Have increased 300% since 2005 and 216% when inflation adjusted. 12.2% 12% Canada New Housing Price Index YoY 10% 8% 6% 4% 2% 0% 0.0% ssion -1.0% -2% COVID-19 -4% 2019 2021 2023 2005 2007 2009 2011 2013 2015 2017 2025 Denstruct connect. Source: Statistics Canada

#### Home Prices Have Stabilized Since 2023

#### D construct connect.

#### Canada's Composition of Homes Skewing Towards Multifamily

Multiple unit starts remain