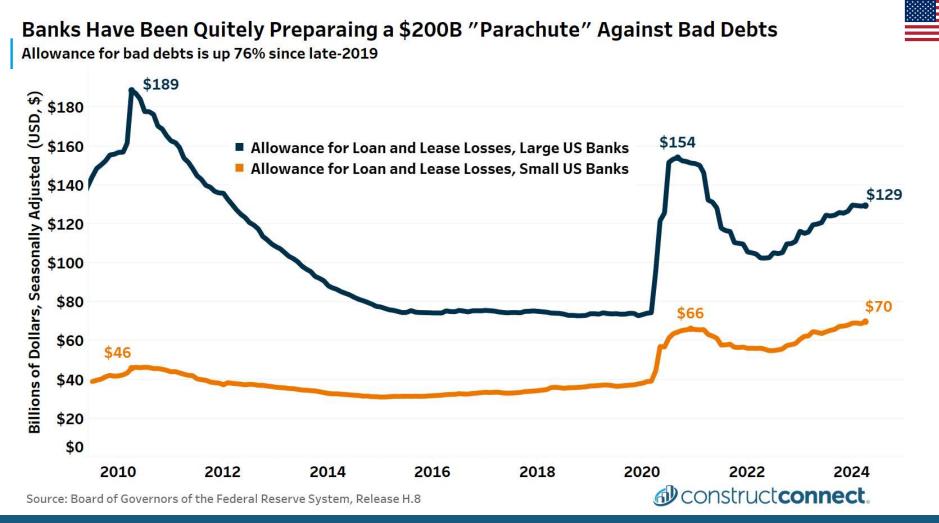

| \$82.3  | \$65.6 |
| 2026      | \$599.2   | \$304.5   | \$69.6  | \$54.4   | \$102.3 | \$68.3 |
| 2027      | \$628.7   | \$322.1   | \$55.5  | \$58.3   | \$120.6 | \$72.1 |
| 2028      | \$620.8   | \$320.0   | \$56.7  | \$60.9   | \$114.7 | \$68.6 |
| 2029      | \$595.1   | \$294.0   | \$66.7  | \$58.1   | \$118.1 | \$58.2 |
| 2025-2029 | \$3,041.8 | \$1,527.3 | \$361.1 | \$282.6  | \$538.0 | \$332. |

Commercial Mortgage Maturities by Lender Type (\$ Billion)

Source: Trepp Inc., based on Federal Reserve Flow of Funds Data

CRE Loans Coming Due in 2024 Balloon by 41%, to \$929 Billion, as Loans that Matured in 2023 Weren't Paid Off but Extended

by Wolf Richter • Feb 12, 2024 • 92 Comments

Source: https://www.trepp.com/trepptalk/cre-mortgage-maturities-debt-outstanding-q1-2024



## Banks Are Correcting As They Move Into Self-Preservation Mode



#### Denstruct connect.

## Labor



#### **Immigration Trends in Canada**

- Immigration presents a significant positive opportunity to Canada's economy overall and within construction specifically.
- What these people look like is changing.



D construct connect

### Labor Training is a MUST:



#### Construction Wages Have Risen with Inflation, Hours Remain Unchanged

Workers' wages have moved with inflation while hours remain flat (hours and wages indexed to 2007 = 100)





## Average weekly earnings by industry of hourly workers (excl. overtime), current dollars \$CAD

|             | Construction                                          | North American Industry Classification System (NAICS)  | 2019     | 2020