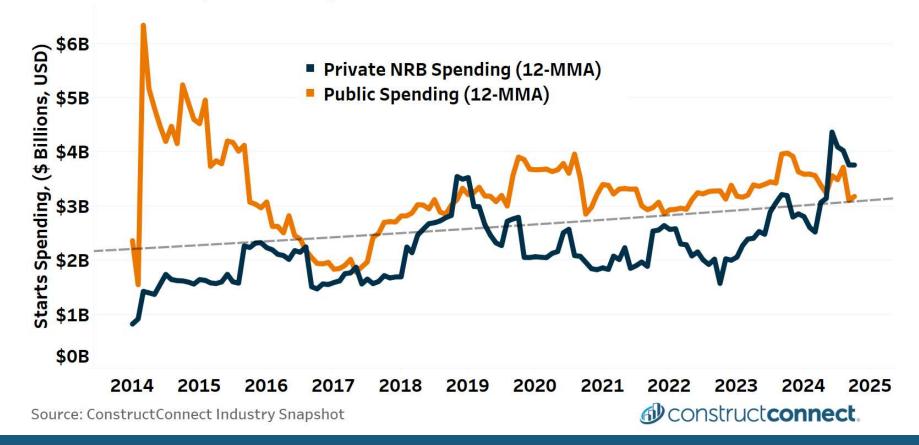

onnect / Table: ConstructConnect

Source of actuals: ConstructConnect "Insight" / Forecasts: Oxford Economics and ConstructConnect / Table: ConstructConnect

#### Construct connect



## **Canadian Construction Starts Spending Varies Widely By Category**

(Year-to-date change in dollar spending, %)



Source: ConstructConnect Industry Snapshot

Denstruct connect.



CANADA 2025 Full Year Forecast Outlook by SubCategory

Note: Miscellaneous Civil includes includes Parks, Landscaping, Railroad & Subway, Sidewalks, Curbs, Gutters, Military Non Building, Athletic Fields & Courts, Swimming Pools, Demolition (Civil), Electrical Work (Civil), Fencing, Machinery & Supplies, Pavement Markers, Tunnels, Miscellan.

27

Construct connect

## **Canadian Private & Public Construction Spending Trends**



Construction Starts (\$, Billions CAD), 12-month moving average

## **Canadian Mega Project Preconstruction Outlook**

- Between 4Q24 and 4Q2028 there are nearly \$330B in potential mega projects.
- 2025 has \$136B in anticipated mega projects



Source: ConstructConnect Project Leads, data presented as the sum of quarterly values.

## **Canadian Mega Project Outlook**

- Industrial and Transportation Terminal projects will lead mega project spending in 2025-2028.
- 12 categories collectively labeled "All Others" amount to less than 20% of all mega project spending.





## Future Trends are Available for Free Using Our Expansion Index

#### D construct connect

## Many of the above resources are **FREELY** available





#### **Construction Economy Reporting**

Resource data may be used